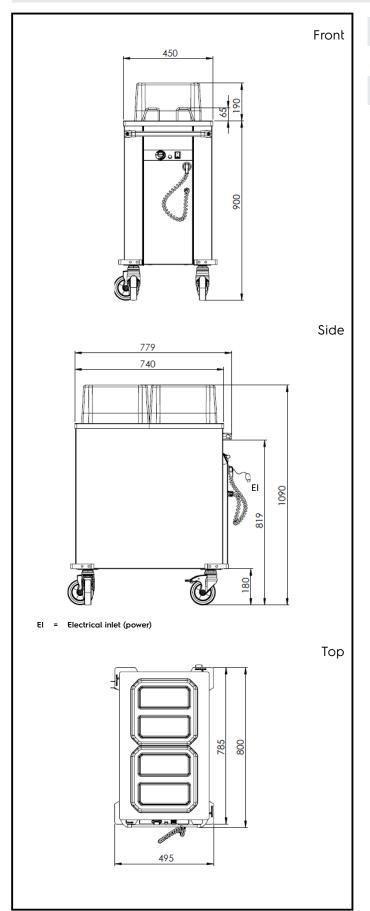

# Service Trolleys Heated Plate Dispenser Trolley, 2 cylinders - Ø180-300 mm

**Electric** 

**Supply voltage:** 220-240 V/1N ph/50/60 Hz

Electrical power, max: 1.62 kW

**Key Information:** 

**External dimensions, Width:** 820 mm **External dimensions, Depth:** 495 mm **External dimensions, Height:** 1090 mm

Wheel material: Wheel diameter:

Net weight: 36 kg

Service Trolleys Heated Plate Dispenser Trolley, 2 cylinders - Ø180-300 mm